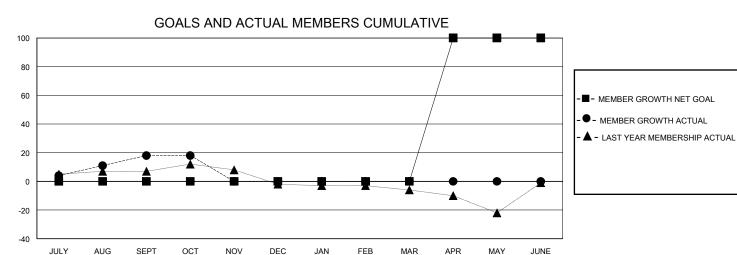

## MONTHLY MEMBERSHIP PROGRESS REPORT

District 29 C

**LOCATION WEST VIRGINIA** 

| Clubs         |               |             |               | Members               |                       |                         |                                                    |  |
|---------------|---------------|-------------|---------------|-----------------------|-----------------------|-------------------------|----------------------------------------------------|--|
|               | RESULTS FOR   | R 2024-2025 |               | RESULTS FOR 2024-2025 |                       |                         |                                                    |  |
| QUARTER       | NEW CLUB GOAL | NEW CLUBS   | DROPPED CLUBS | QUARTER MEMB          | ER GROWTH NET<br>GOAL | MEMBER GROWTH<br>ACTUAL | DROPPED<br>MEMBERS ACTUAL<br>(including transfers) |  |
| JULY/AUG/SEPT | 0             | 0           | 0             | JULY/AUG/SEPT         | 0                     | 24                      | 6                                                  |  |
| OCT/NOV/DEC   | 0             | 0           | 0             | OCT/NOV/DEC           | 0                     | 5                       | 5                                                  |  |
| JAN/FEB/MAR   | 0             | 0           | 0             | JAN/FEB/MAR           | 0                     | 0                       | 0                                                  |  |
| APR/MAY/JUNE  | 1             | 0           | 0             | APR/MAY/JUNE          | 100                   | 0                       | 0                                                  |  |